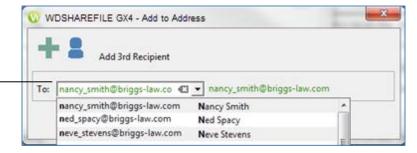

To email the selected file(s), click the **Add User** button and just start typing to display a list of addresses that match from your contacts list. After you select recipients, their names appear in the Address list in the Send File to ShareFile dialog.