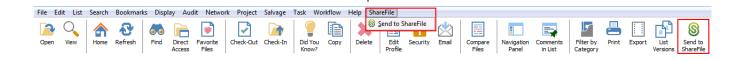

You can select files in the list and then click the **ShareFile** menu option.

You can also select files in the list and then either use the right-click menu or click the handy **Send to ShareFile** toolbar button.