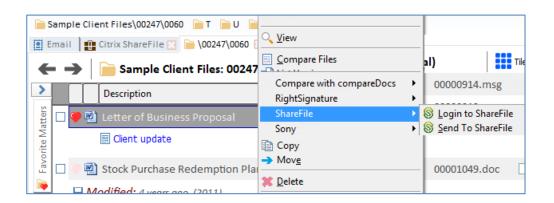

The event is then audited in the Worldox Audit Trail.

You can send files to email addresses directly from the Worldox user interface.

You can right-click a file in the Worldox file list to select the **Send to ShareFile** menu option.

You can select files in the list and then click the **ShareFile** menu option.

You can also select files in the list and then either use the right-click menu or click the handy **Send to ShareFile** toolbar button.