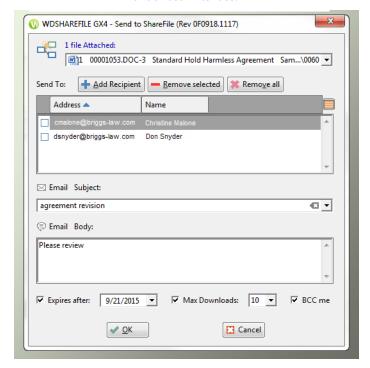

The ShareFile option in Worldox is straightforward to use. Simply click a file in the Worldox list and click the ShareFile menu option. The Send File to ShareFile dialog appears, where you can opt to share files via email.

You can customize email options by specifying the number of days before the email expires. You can also set the maximum number of downloads. If you want ShareFile to send you a duplicate copy of the email you send to other users, you can click the **BCC me** option.

To email the selected file(s), click the **Add User** button and just start typing to display a list of addresses that match from your contacts list. After you select recipients, their names appear in the Address list in the Send File to ShareFile dialog.