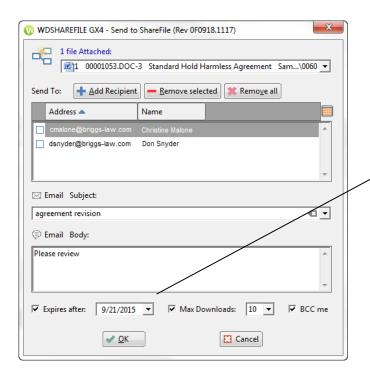

The ShareFile option in Worldox is straightforward to use. Simply click a file in the Worldox list and click the ShareFile menu option. The Send File to ShareFile dialog appears, where you can opt to share files via email.

You can customize email options by specifying the number of days before the email expires. You can also set the maximum number of downloads. If you want ShareFile to send you a duplicate copy of the email you send to other users, you can click the **BCC me** option.

To email the selected file(s), click the **Add User** button and just start typing to display a list of addresses that match from your contacts list. After you select recipients, their names appear in the Address list in the Send File to ShareFile dialog.